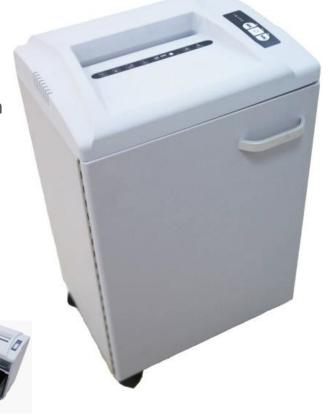

## PRS-2040C

## Cross Cut Departmental Shredder

This shredder is heavy duty shredder and suitable for 2-4 users. It has stylish and compact design.

## **Features**

 4 x 35 mm Cross Cut, DIN security level P-4 for high security.

• Maximum 20 sheets (70 g) of paper in a single pass.

• Large 40 liters pull out bin.

• Ideal for high volume use.

## **Technical Specifications**

Cutting size :4 x 35 mm
Cutting type :Cross cut
Cutting capacity :20 sheets

DIN security level :P-4

Throat width :240 mm
Speed :3mpm
Bin capacity :40 L

Duty cycle :30 min.ON/ 40 min.OFF