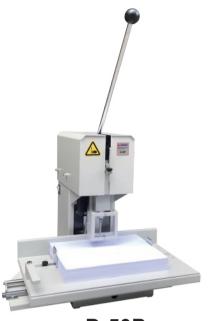

# **D-50P Electric Paper Drill**

#### SINGLE HOLE / POWERFUL TYPE

- → Equipped with safety guard for operation → Heavy-duty motor
- → Programmed bar for drilling options
- → Simple moving table for drilling
- → Equipped with side gauge
- → Adjustable drilling margin
  → Special hole on demand
- → Auto paper centering
- → Available drill bits are from 3mm to 10mm
- → Professional design for avoiding waste paper jamming

## **Technical Data**

| Model | Drill Capacity         | Max. Paper Width         | Drill Margin | Dimension(HxWxD) | Weight |
|-------|------------------------|--------------------------|--------------|------------------|--------|
| D-50P | 50mm/1.97 <sup>"</sup> | 350mm/13.78 <sup>"</sup> | 28mm/1.1"    | 520x500x790mm    | 26kg   |

D-50P (Single head)