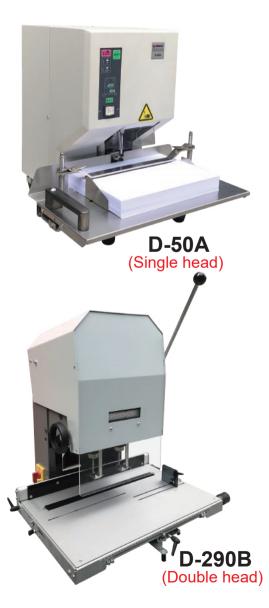

# **D-50A Automatic Drill**

# ONE HOLE AT ONCE / AUTOMATIC

- Automatic drilling
- → One touch operation
- $\rightarrow$  Programmed bar for drilling option  $\rightarrow$  Drill bit: 3mm 8mm
  - $\rightarrow$  Simple moving table for drilling
- →Safety guard for safe operation
- Equipped with auto paper centering side gauge
- → Adjustable drilling margin from 4mm 25mm

# **Technical Data**

| Model | Drill Capacity         | Max. Paper Width         | Drill Margin        | Dimension(HxWxD) | Weight |
|-------|------------------------|--------------------------|---------------------|------------------|--------|
| D-50A | 50mm/1.97 <sup>"</sup> | 350mm/13.78 <sup>"</sup> | 25mm/1 <sup>"</sup> | 480x530x480mm    | 36kg   |

# **D-290B Electric Paper Drilling**

### TWO HEADS / STRONG / ELECTRIC

- → Two holes at one time
- → Designed for easy handling
- → Powerful motor and suitable for professional use
- → Adjustable fine position of drilling → Adjustable drilling margin
- → Available drill bits are from 2mm to 10mm
- Professional design for avoiding waste paper jamming
- → Sliding table and suitable for large formats
- → Adjustable pitches between 45mm and 160mm

# **Technical Data**

| Model  | Drill Capacity         | Max. Paper Width         | Drill Margin        | Dimension(HxWxD) | Weight |
|--------|------------------------|--------------------------|---------------------|------------------|--------|
| D-290B | 60mm/2.36 <sup>"</sup> | 350mm/13.78 <sup>"</sup> | 25mm/1 <sup>"</sup> | 730x640x600mm    | 70kg   |