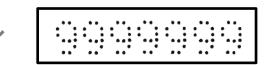

### Actual size perforation sample

Die-Block 911

Consecutive (7-digit) numbers from 1 through 99999999 can be perforated with ease. By simple manipulation, a repeat function can be applied.

| Model               | Heavy-duty electric<br>194-911                                                | Universal electric<br>10N                                              | Manual type<br>208N                                                   |
|---------------------|-------------------------------------------------------------------------------|------------------------------------------------------------------------|-----------------------------------------------------------------------|
| Dimensions (mm)     | 277 (W) x 436 (D) x 308 (H)                                                   | 240 (W) x 340 (D) x 265 (H)                                            | 214 (W) x 295 (D) x229 (H) (485 incl. handle)                         |
| Weight              | 41.0 kg                                                                       | 24.0 kg                                                                | 13.0 kg                                                               |
| Perforating Ability | 30 sheets of 64gs/m <sup>2</sup> paper when 7-digits are perforated           | 20 sheets of 64gs/m <sup>2</sup> paper<br>when 7-digits are perforated | 15 sheets of 64gs/m <sup>2</sup> paper<br>when 7digits are perforated |
| Power Requirements  | 100V, 110V, 120V, 220V, 230V, 240V 50/60Hz Other voltage available on request |                                                                        | -                                                                     |
| Use mode            | "CONTINUOUS USE" mode or<br>"SINGLE USE" by key switch                        | "SINGLE USE" mode only<br>Duty Cycle 30 minutes                        | _                                                                     |
| Die-block           | 911-194                                                                       | 911-10N                                                                | 911-208N                                                              |