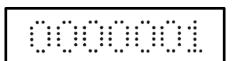

### Actual size perforation sample

Die-Block 911

Consecutive (7-digit) numbers from 1 through 99999999 can be perforated with ease. By simple manipulation, a repeat function can be applied.

| Model               | Heavy-duty electric<br>194-911                                                | Universal electric<br>10N                                              | Manual type<br>208N                                                   |
|---------------------|-------------------------------------------------------------------------------|------------------------------------------------------------------------|-----------------------------------------------------------------------|
| Dimensions (mm)     | 277 (W) x 436 (D) x 308 (H)                                                   | 240 (W) x 340 (D) x 265 (H)                                            | 214 (W) x 295 (D) x229 (H) (485 incl. handle)                         |
| Weight              | 41.0 kg                                                                       | 24.0 kg                                                                | 13.0 kg                                                               |
| Perforating Ability | 30 sheets of 64gs/m <sup>2</sup> paper when 7-digits are perforated           | 20 sheets of 64gs/m <sup>2</sup> paper<br>when 7-digits are perforated | 15 sheets of 64gs/m <sup>2</sup> paper<br>when 7digits are perforated |
| Power Requirements  | 100V, 110V, 120V, 220V, 230V, 240V 50/60Hz Other voltage available on request |                                                                        | -                                                                     |
| Use mode            | "CONTINUOUS USE" mode or<br>"SINGLE USE" by key switch                        | "SINGLE USE" mode only<br>Duty Cycle 30 minutes                        | _                                                                     |
| Die-block           | 911-194                                                                       | 911-10N                                                                | 911-208N                                                              |