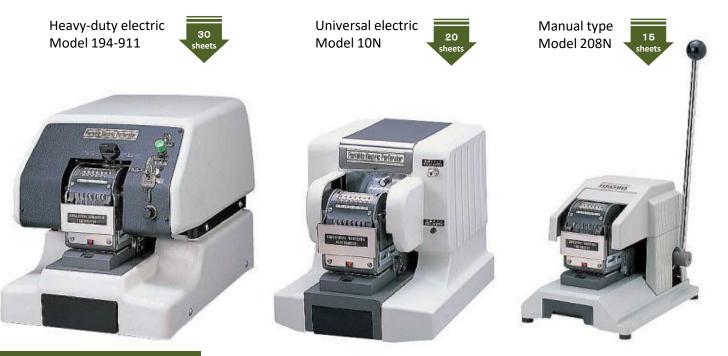

### Actual size perforation sample

Die-Block 911

Consecutive (7-digit) numbers from 1 through 99999999 can be perforated with ease. By simple manipulation, a repeat function can be applied.

| Model               | Heavy-duty electric<br>194-911                                                | Universal electric<br>10N                                              | Manual type<br>208N                                                   |
|---------------------|-------------------------------------------------------------------------------|------------------------------------------------------------------------|-----------------------------------------------------------------------|
| Dimensions (mm)     | 277 (W) x 436 (D) x 308 (H)                                                   | 240 (W) x 340 (D) x 265 (H)                                            | 214 (W) x 295 (D) x229 (H) (485 incl. handle)                         |
| Weight              | 41.0 kg                                                                       | 24.0 kg                                                                | 13.0 kg                                                               |
| Perforating Ability | 30 sheets of 64gs/m <sup>2</sup> paper when 7-digits are perforated           | 20 sheets of 64gs/m <sup>2</sup> paper<br>when 7-digits are perforated | 15 sheets of 64gs/m <sup>2</sup> paper<br>when 7digits are perforated |
| Power Requirements  | 100V, 110V, 120V, 220V, 230V, 240V 50/60Hz Other voltage available on request |                                                                        | -                                                                     |
| Use mode            | "CONTINUOUS USE" mode or<br>"SINGLE USE" by key switch                        | "SINGLE USE" mode only<br>Duty Cycle 30 minutes                        | _                                                                     |
| Die-block           | 911-194                                                                       | 911-10N                                                                | 911-208N                                                              |