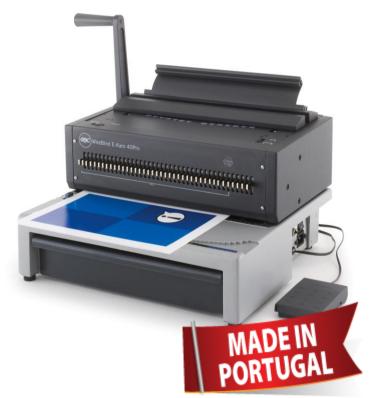

## WireBind E-Karo40pro

## WireBind - Stylish and Robust

A fully featured, semi professional wire binding machine, combining electric punching with manual binding. Ideal for high volume office use.

## Features & Benefits

- Capable of punching up to 12,000 sheets per hour
- 40 selector pins to accommodate any paper size
- Adjustable margin depth
- Robust aluminium construction
- · Foot pedal included for optional hands free punching