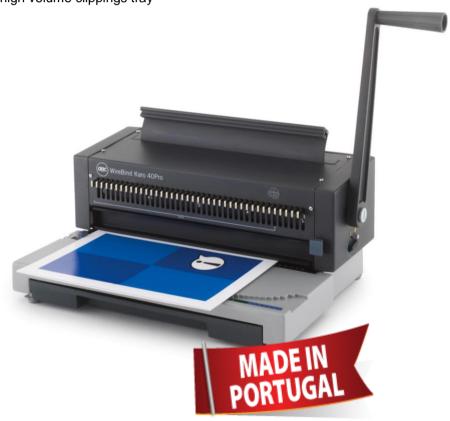

## WireBind Karo40pro

## WireBind - Stylish and Robust

A fully featured, semi professional wire binding machine. Ideal for everyday office use.

## Features & Benefits

- 40 selector pins to accommodate any paper size
- Adjustable margin depth
- Robust aluminium construction
- Easy to access high volume clippings tray