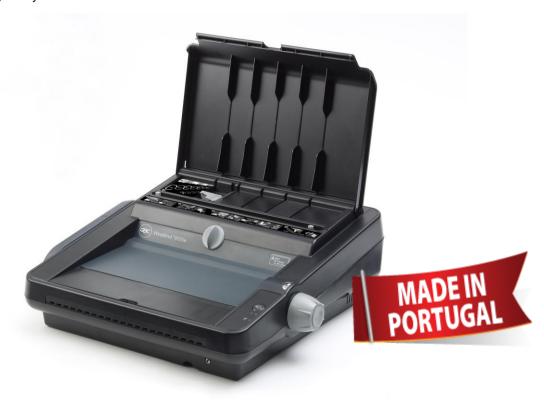

### WireBind - Stylish and Robust

From dividing the pages to centering the document and adjusting the settings, the W25E completes each binding stage in an entirely logical sequence.

#### **Features & Benefits**

- Automatic Centering of Pages: The 'auto centering' feature positions the pages for perfect punching
- Document Separator: Divides your pages into punch able quantities
- Easy Access Clippings Tray: At the side of the machine
- · Wire size selector: Adjust settings to suit the wire size. Ensures accurate wire closure every time
- · Clippings Tray Full Indicator