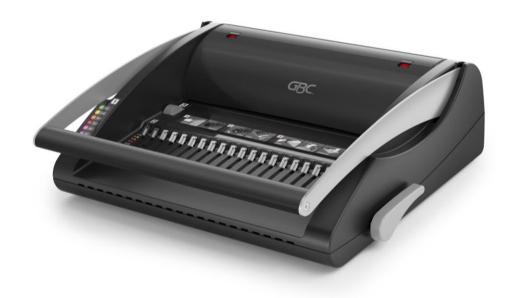

## CombBind 200

## CombBind® - The World's Favourite System

An ideal binding solution for the medium offices with moderate volume needs.

- Low force "perfect" punch makes preparing your documents easier than ever
- No more mistakes: unique EasyViewTM punch alignment indicators ensure sheets are perfectly positioned prior to punching
- Intelligent comb opener; low profile makes it easy to load punched sheets into a comb