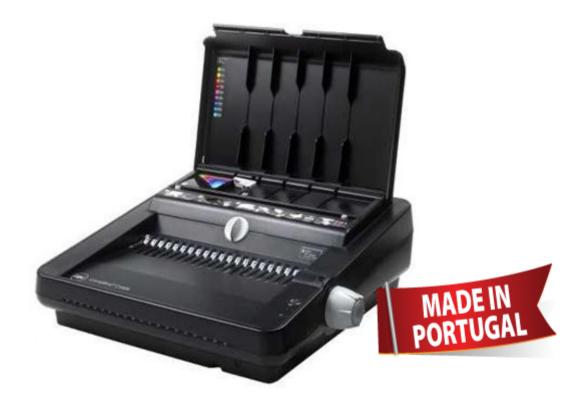

# **CombBind C450E**

#### CombBind® - The World's Favourite System

The CombBind C450E is ideal for the average office with everyday binding requirements. Paper punching is electronic, making the binding process even easier.

#### **Features & Benefits**

- Document Separator Divides your pages into punch able quantities
- · Automatic Centring of Pages The 'auto centring' feature positions the pages for perfect punching
- Easy Access Clippings Tray
- Clippings Tray Full Indicator