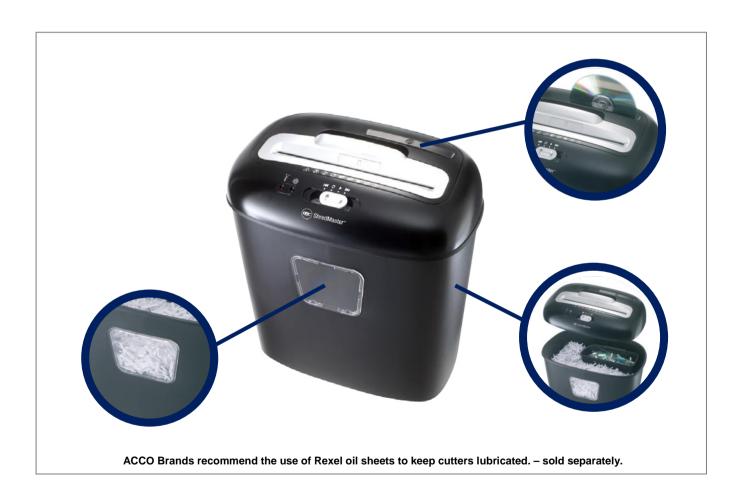

#### **Cross Cut Home Office Shredder**

The DUO shredder is the first GBC home shredder with CD shredding capability in separate CD slot.

#### **Features & Benefits**

- 4 x 45mm Confetti Cut, DIN Security Level S3 for medium security
- Maximum 11 sheets (70g) of paper in a single pass\*
- Compact size for use under desk
- · Bin window alerts user when bin needs emptying
- Shred staples, paper clips, credit cards and CDs