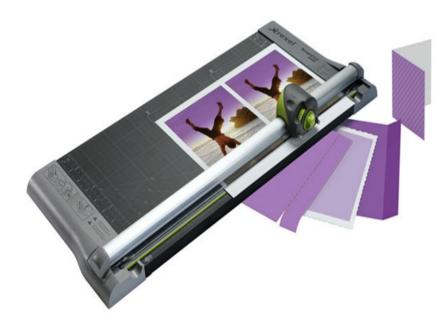

## **4in1 Rotary Trimmer**

\*80gsm standard office paper - Product specification subject to change

#### **Technical Specifications**

| Sheet Capacity |
|----------------|
| Cutting Length |
| Cutting Style  |

10 sheets\* A3 - 473mm (18") Straight, Wave, Score, Perforate

### **Features & Benefits**

- Rotary Cutting Knife
  - Safe usage
- Metal Base for Durability
- Safe and easy change between straight, wave, perforate & score
  - Turn to Change
- Transparent ruler in cm & inches
  - Clear measurement
- Paper Guides A3, A4, A5 & A6
  - Easy to position
- Cuts laminated material up to 250 micron pouches
  - Highly versatile
- Ruler Holds Paper firmly in place during Trimming
  - Less Errors