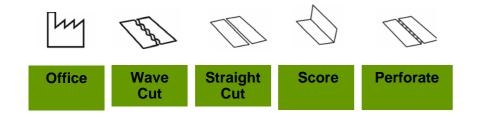

#### **Technical Specifications**

| Sheet Capacity |
|----------------|
| Cutting Length |
| Cutting Style  |

10 sheets\* A3 - 473mm (18") Straight, Wave, Score, Perforate

### **Features & Benefits**

- Rotary Cutting Knife
  - Safe usage
- Metal Base for Durability
- Safe and easy change between straight, wave, perforate & score
  - Turn to Change
- Transparent ruler in cm & inches
  - Clear measurement
- Paper Guides A3, A4, A5 & A6
  - Easy to position
- Cuts laminated material up to 250 micron pouches
  - Highly versatile
- Ruler Holds Paper firmly in place during Trimming
  - Less Errors