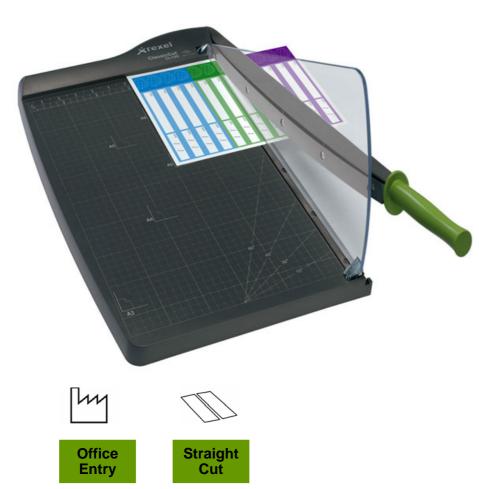

## ClassicCut<sup>™</sup> CL120

## **A3 Guillotine**

## **Features & Benefits**

- Self sharpening stainless steel blade
- Acrylic safety guard
- High quality ABS Plastic base
- Blade latch for extra safety
- Paper guides A3, A4, A5, A6 for precise cut
- Ergonomic handle
- Ruler in cm & inches
- Paper guide for repeat cuts and precise positioning
- Handle stays in upright position for extra safety and easy paper positioning
- Ideal for office entry