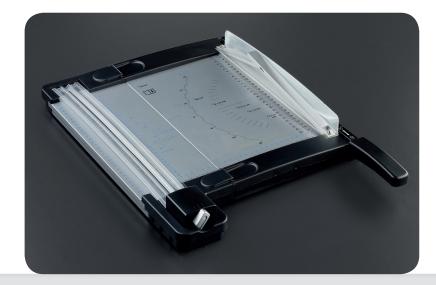

## **GUILLOTINE AND 3 BLADE-ROTARY TRIMMER - 2 IN 1 (OC 500)**

Solid cuts (straight or wavy) or perforation on metal base - easy to select different cutting blades.

- Cuts photos, paper, card and foil
- Choose from: straight cuts, wavy cuts or perforations
- Simple to use with active paper press
- Folds for easy storage and carrying
- The unit simply separates for use as a guillotine or trimmer allowing two people to work at the same time
- Easy-to-change rotary blades

| Technical Specifications |                                                         |
|--------------------------|---------------------------------------------------------|
| Product                  | OC 500                                                  |
| Dimensions (WxDxH)       | 543 x 390 x 78 mm                                       |
| Weight                   | 2,2 kg                                                  |
| Cutting capacity         | Guillotine: max. 10 sheets (at 80 g/m²)                 |
|                          | Straight cut rotary blade: max. 10 sheets (at 80 g/m²)  |
|                          | Perforated cut rotary blade: max. 3 sheets (at 80 g/m²) |
|                          | Wave cut rotary blade: max. 3 sheets (at 80 g/m²)       |