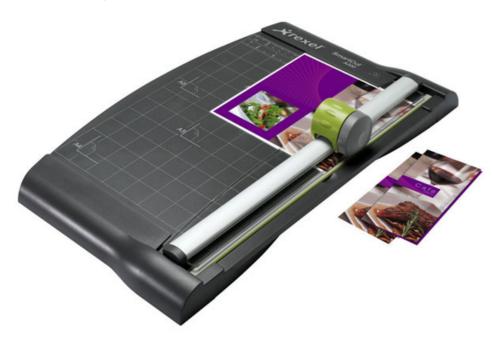

## SmartCut<sup>™</sup> A300

## **Rotary Trimmer**

**Straight** 

Cut

Accessories Available

## **Technical Specifications**

Sheet Capacity 10 sheets\*

Cutting Length A4 - 321mm (12")
Cutting Styles Straight/Change

## **Features & Benefits**

- Enclosed Rotary Cutting Knife
  - Safe usage & Long Life
- Safe and easy change between straight, wave & score via replacement Blades
  - Easy for Consumers
- Transparent ruler in cm & inches
  - Clear measurement
- Paper Guides A4,A5 & A6
  - Easy to position
- Cuts laminated material up to 250 micron pouches
  - Highly versatile
- Ruler Holds Paper firmly in place during Trimming
  - Less Errors