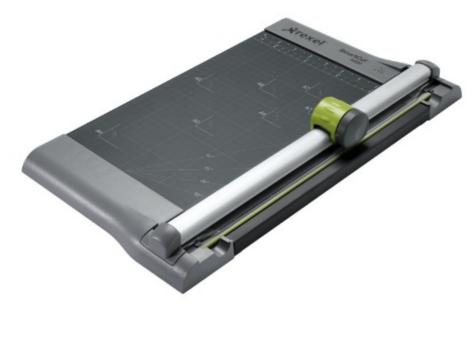

## SmartCut<sup>™</sup> A400

## **Rotary Trimmer**

Office

## **Technical Specifications**

Sheet Capacity 10 sheets\*

Cutting Length A4 - 321mm (12")
Cutting Styles Straight/Change

## **Features & Benefits**

- Enclosed Rotary Cutting Knife
  - Safe usage & Long Life
- Metal Base for Durability
- Safe and easy change between straight, wave & score via replacement Blades
  - Easy for Consumers
- Transparent ruler in cm & inches
  - Clear measurement
- Paper Guides A4,A5 & A6
  - Easy to position
- Cuts laminated material up to 250 micron pouches
  - Highly versatile
- Ruler Holds Paper firmly in place during Trimming