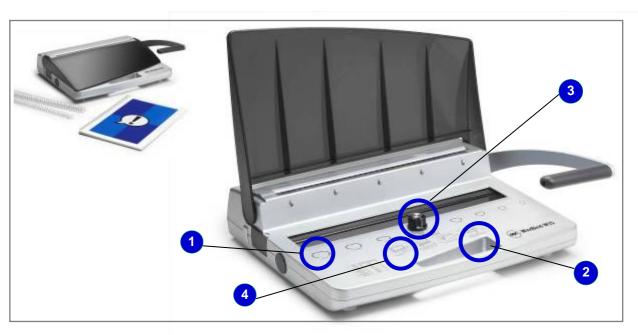

#### **Features & Benefits**

- 1. Wire Size Guide
  - Simple and easy to use guides
- 2. Carry Handle
  - For portable wire binding
- 3. Wire Closure Control
  - For consistent and accurate wire closure
- 4. Quick Starter Guide
  - Simple and clear operating instructions