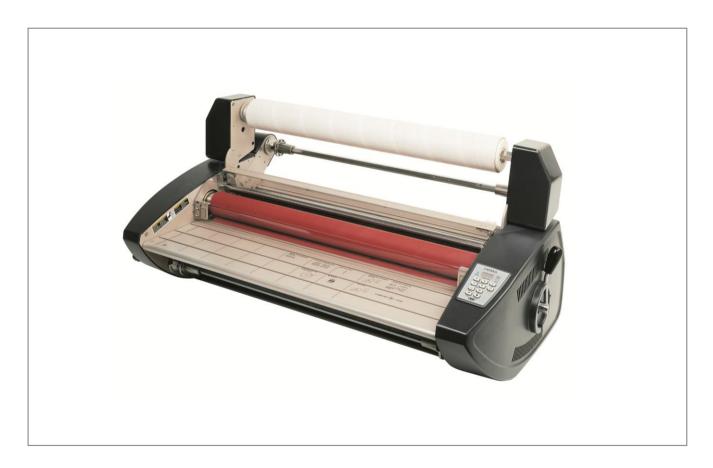

## Catena 65

## **Roll Lamination**

When productivity and profit count the most, the Catena 65 meet the requirements of your more demanding jobs. Designed to encapsulate and mount prints from color printers and copiers, the Catena 65 also run pressure-sensitive films in addition to thermal films. These larger units are able to handle a wider variety of applications including standard poster-sized prints.

- Document size: Banner / A1 Max (635mm)
- Film capability: Up to 25 250 Micron (Nap-Lam® II, Arctic, Octiva, Hi-Tac films)
- · LCD display indicates temperature, speed and ready/wait status
- Interlocking feed tray and magnetic safety shield provide safe operation
- Infrared heating coil distributes heat evenly and improves lamination quality
- Silicone heat rollers reduce adhesive build up and cleaning time and provide a clean scratch less lamination
- Roller gap adjustment handles mounting boards up to 0.19" thick
- Optional: Rewind roller to peel away pressure-sensitive release liner