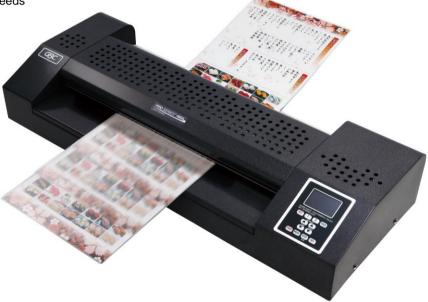

## **Proseries 4600**

## 6-Roller A2 Pouch

For those who need a lamination system that guarantees superb results across the complete crosssection of modern materials – photos, colour copies, laser prints, high density litho prints and even digitally printed materials.

- Laminates from ID to A2
- Pouch capability: Up to 350 Micron
- 6 roller technology (4 heated + 2 pull)
- Digital display and 9 pre-set speed settings + Cold Lamination
- 2 Memory function Setting
- · Reverse feature for any misfeeds
- · Heavy metal construction