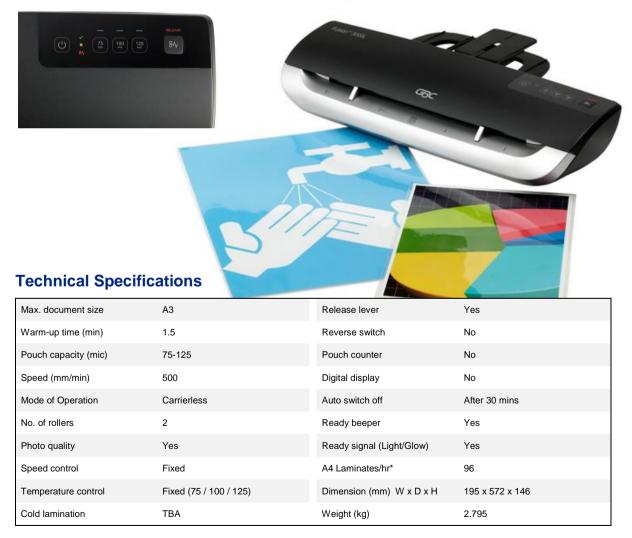

## **Pouch Lamination**

Ideal for the frequent home or office user, the Fusion 3000L A3 Laminator guarantees great results fast.

- Quick and convenient laminator warms up in 90 seconds
- Use with 2x75, 2x100 & 2x125 micron thermal pouches
- Laminates an A4 document with a 2x75 micron pouch in just over 30 seconds
- Select micron thickness with the touch of a button
- Auto alert beeps to warn if a pouch is being misfed; Press release button to quickly remove any misfed pouches
- Green light and audible beep indicates when ready
- Exit tray for a perfectly flat finish
- Auto shut off after 30 minutes of inactivity conserves energy