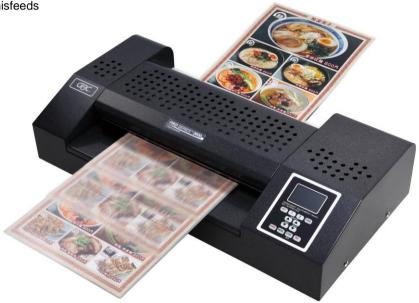

## **Proseries 3600**

## 6-Roller A3 Pouch

For those who need a lamination system that guarantees superb results across the complete crosssection of modern materials – photos, colour copies, laser prints, high density litho prints and even digitally printed materials.

- Laminates from ID to A3
- Pouch capability: Up to 350 Micron
- 6 roller technology (4 heated + 2 pull)
- Digital display and 9 pre-set speed settings + Cold Lamination
- 2 Memory function Setting
- Reverse feature for any misfeeds