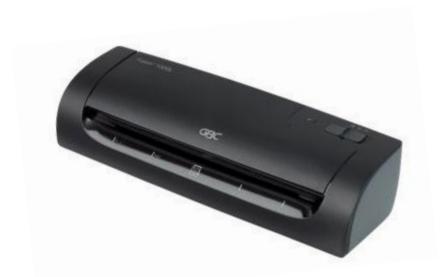

## Fusion 1000L A4

## **Pouch Lamination**

Stylish and ultra compact for storage. Ideal for crafts projects, home and occasional use in the small office

- Use 2x75 micron thermal pouches
- Laminates from ID size to A4
- Easy one step lamination just turn it on
- Warms up in 5 minutes and laminates an A4 document in less than a minute
- · Green light indicates when ready
- Stylish & compact unobtrusive and easy to store away