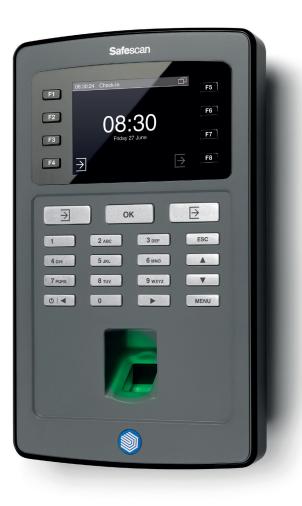

# TA-8020 CLOCKING IN SYSTEM WITH RFINGERPRINT SENSOR

The Safescan TA-8020 Time Attendance system provides an efficient way of keeping track of your employees working hours. Users clock in and out with their fingerprint or personal pin code. All clocking data is logged, resulting in accurate and comprehensive management reports. For even more precise overview your employees can also clock with customizable workcodes, enabling you to see exactly how the actual worked were spent. Featuring a large 3.5" colour TFT display, an intuitive graphical user interface and 8 programmable function keys, the Safescan TA-8020 is an indispensable tool for optimizing your workforce management, increased productivity and an effective HRM administration.

- Complete registration of working hours (clocking in/out, including breaks)
- Clocking with fingerprint and/or pin code
- Real-time access to the log data via Ethernet connection
- Clear 3.5" colour TFT display with user-friendly graphical interface
- Numeric keypad, navigation keys and 8 programmable function keys
- Possibility to use multiple TA terminals inside one network
- Easy wallmounting
- Clocking with user-definable work- and project codes (holiday, projects etc)
- Including Time Attendance Software with comprehensive reporting functions
- Extensive filter function per employee / department
- Exact calculation of worked hours / overtime
- Rounding possibilities (time in, time out)