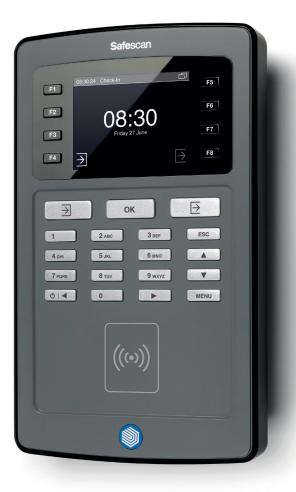

# TA-8010 CLOCKING IN SYSTEM

# WITH RFID BADGE SENSOR

The Safescan TA-8010 Time Attendance system provides an efficient way of keeping track of your employees working hours. Users clock in and out with an RFID badge or personal pin code. All clocking data is logged, resulting in accurate and comprehensive management reports. For even more precise overview your employees can also clock with customizable workcodes, enabling you to see exactly how the actual worked were spent. Featuring a large 3.5" colour TFT display, an intuitive graphical user interface and 8 programmable function keys, the Safescan TA-8010 is an indispensable tool for optimizing your workforce management, increased productivity and an effective HRM administration.

- Complete registration of working hours (clocking in/out, including breaks)
- Clocking with RFID badge and/or pin code
- Real-time access to the log data via Ethernet connection
- Clear 3.5" colour TFT display with user-friendly graphical interface
- Numeric keypad, navigation keys and 8 programmable function keys
- Possibility to use multiple TA terminals inside one network