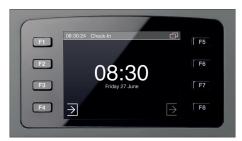

mizing your workforce management, increased productivity and an effective HRM administration.

- Complete registration of working hours (clocking in/out, including breaks)
- Clocking with RFID badge and/or pin code
- Real-time access to the log data via Ethernet connection
- Clear 3.5" colour TFT display with user-friendly graphical interface
- Numeric keypad, navigation keys and 8 programmable function keys
- Possibility to use multiple TA terminals inside one network

- Easy wall-mounting
- Clocking with user-definable work- and project codes (holiday, projects etc)
- Including Time Attendance Software with comprehensive reporting functions
- Extensive filter function per employee / department
- Exact calculation of worked hours / overtime
- Rounding possibilities (time in, time out)







USER-FRIENDLY GRAPHICAL INTERFACE



#### TECHNICAL SPECIFICATIONS

User identification

• Maximum number of users

• Maximum number of time records

Display

• Interfaces

• Terminal languages

Power supply

• TA software system requirements

• Dimensions product (lxwxh)

• Weight product

• Dimensions retailbox (lxwxh)

• Certifications / compliancies

RFID (125 kHz), pincode

3.000

100.000

3.5" TFT colour screen

Ethernet (LAN), USB

EN, DE, FR, IT, ES, PT, NL, CZ, SK, HU, PL, DK, SE, FI

 $5.0 \mbox{V/2A},\, 110\mbox{-}240 \mbox{V}$  (50/60Hz), EU and UK plug

Windows XP, Vista, 7, 8 and Server 2003, 2008

150 x 251 x 45 mm

630 gr

320 x 226 x 120 mm

CE, WEEE, RoHS, REACH

#### **CLOCKING IN SYSTEMS**

Brand: Safescan
Model: TA-8010
Colour: Black
Article: 125-0482

EAN: **87174