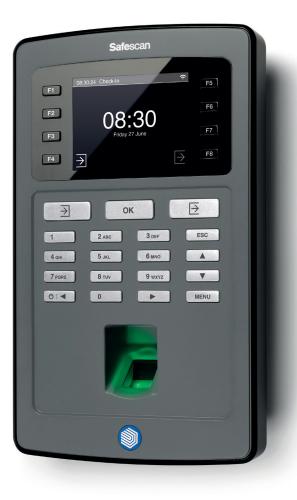

## **TA-8025 CLOCKING IN SYSTEM** WITH FINGERPRINT SENSOR AND WI-FI

The Safescan TA-8025 Time Attendance system provides an efficient way of keeping track of your employees working hours. Users clock in and out with their fingerprint or personal pin code. All clocking data is logged, resulting in accurate and comprehensive management reports. For even more precise overview your employees can also clock with customizable workcodes, enabling you to see exactly how the actual worked were spent. Featuring a large 3.5" colour TFT display, an intuitive graphical user interface and 8 programmable function keys, the Safescan TA-8025 is an indispensable tool for optimizing your workforce management, increased productivity and an effective HRM administration.

- Complete registration of working hours (clocking in/out, including breaks)
- Clocking with fingerprint and/or pin code
- Door-access control and alarm sensor enabled
- Real-time access to the log data via Wi-Fi or Ethernet connection
- Clear 3.5" colour TFT display with user-friendly graphical interface
- Numeric keypad, navigation keys and 8 programmable function keys
- Possibility to use multiple TA terminals inside one network
- Easy wallmounting
- Clocking with user-definable work- and project codes (holiday, projects etc)
- Including Time Attendance Software with comprehensive reporting functions
- Extensive filter function per employee / department
- Exact calculation of worked hours / overtime