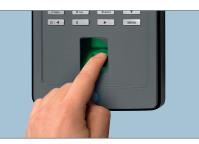

- Complete registration of working hours (clocking in/out, including breaks)
- Clocking with fingerprint and/or pin code
- Door-access control and alarm sensor enabled
- Real-time access to the log data via Wi-Fi or Ethernet connection
- Clear 3.5" colour TFT display with user-friendly graphical interface
- Numeric keypad, navigation keys and 8 programmable function keys
- Possibility to use multiple TA terminals inside one network
- Easy wallmounting
- Clocking with user-definable work- and project codes (holiday, projects etc)
- Including Time Attendance Software with comprehensive reporting functions
- Extensive filter function per employee / department
- Exact calculation of worked hours / overtime

WITH FINGERPRINT READER

USER-FRIENDLY GRAPHICAL INTERFACE

SAFESCAN TA SOFTWARE INCLUDED