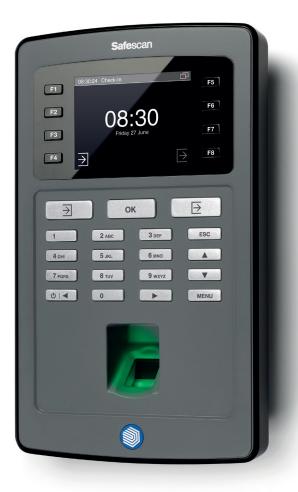

# TA-8030 CLOCKING IN SYSTEM WITH REID / FINGERPRINT SENSOR

The Safescan TA-8030 Time Attendance system provides an efficient way of keeping track of your employees working hours. Users clock in and out with their fingerprint, an RFID badge or personal pin code. All clocking data is logged, resulting in accurate and comprehensive management reports. For even more precise overview your employees can also clock with customizable workcodes, enabling you to see exactly how the actual worked were spent. Featuring a large 3.5" colour TFT display, an intuitive graphical user interface and 8 programmable function keys, the Safescan TA-8030 is an indispensable tool for optimizing your workforce management, increased productivity and an effective HRM administration.

08:30

- Complete registration of working hours (clocking in/out, including breaks)
- Clocking with fingerprint, RFID badge and/or pin code
- Real-time access to the log data via Ethernet connection
- Clear 3.5" colour TFT display with user-friendly graphical interface
- Numeric keypad, navigation keys and 8 programmable function keys
- · Possibility to use multiple TA terminals inside one network