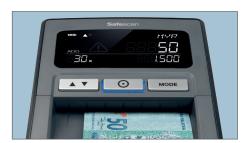

VERIFIES UP TO 8 CURRENCIES

SHOWS VALUE AND TOTAL AMOUNT OF THE SCANNED BANKNOTES

COUNTERFEIT BANKNOTE ALARM

Automatic verification

Large & clear LCD display. Automatic standby after 30 seconds

Via USB port and Micro-SD card

Available seperately - art.no. 112-0410

220-240V~50/60Hz - 12V , 1A

UK plug

159 x 128 x 83 mm