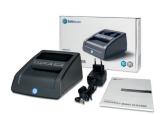

### **PACKAGE CONTENTS**

- Safescan 165-S automatic counterfeit money detector
- Power adapter with UK plug
- Manual (multilingual)