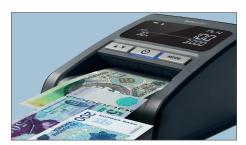

VERIFIES UP TO 8 CURRENCIES

SHOWS VALUE AND TOTAL AMOUNT OF THE SCANNED BANKNOTES

COUNTERFEIT BANKNOTE ALARM