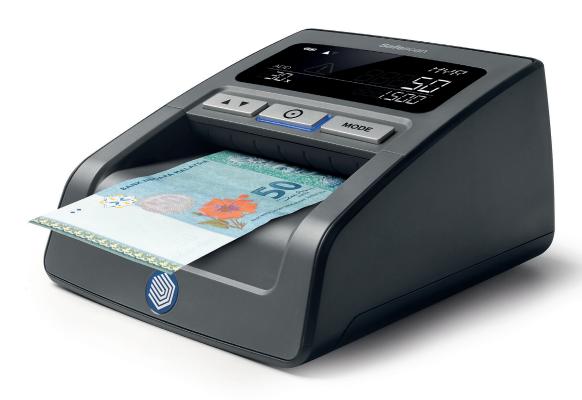

# 165-S COUNTERFEIT DETECTOR TOP-OF-THE-LINE COUNTERFEIT DETECTION

The Safescan 165-S uses the latest counterfeit detection technology to scrutinize six advanced security features built into today's currencies: infrared ink, magnetic ink, metallic thread, size, thickness, and watermark. This technology is so reliable it will detect double notes, half notes, and even the superdollar, the most sophisticated counterfeit banknote ever created. In just half a second, you'll know with 100% certainty whether the banknote in your hand is genuine or counterfeit—and your customer will know, too, eliminating unnecessary discussion.

- 100% counterfeit money detection (including "Superdollar")
- 7-point automatic counterfeit detection: Infrared, Magnetic ink, Metallic thread, Watermark, Size, Thickness and Color
- Also suitable for the new USD 100 banknote
- Counterfeit banknote alarm with visual and audio alert
- Money counter showing quantity and value
- Checks 8 currencies: MYR, SGD, HKD, CNY, JPY, EUR, USD, GBP
- Suspected banknote alarm with visual and audio alert
- Shows quantity and totals
- Large and clear LCD display
- Compact size
- Currency update port
- Verification speed: < 1/2 second
- Automatic banknote verification