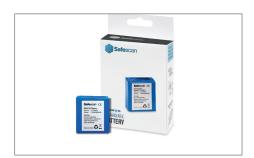

# **ACCESSORIES**

Safescan LB-105 Rechargeable battery Art. no: 112-0410

Safescan USB update cable Art. no: 112-0459

Safescan cleaning set Art. no: 136-0545