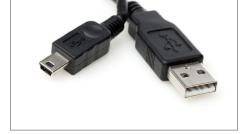

# **ACCESSORIES**

Safescan LB-105 Rechargeable battery Art. no: 112-0410

Safescan USB update cable Art. no: 112-0459

Safescan cleaning set Art. no: 136-0545